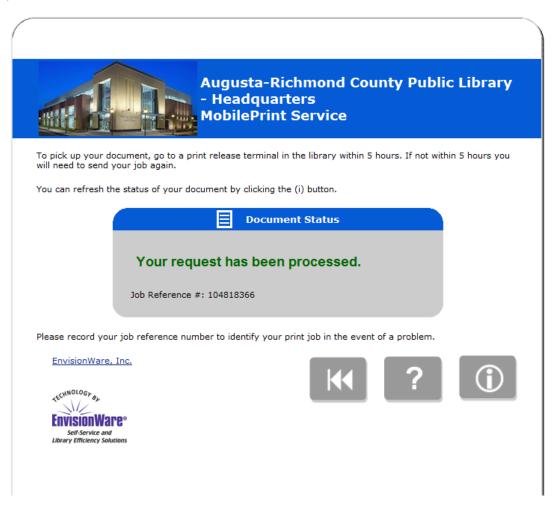

3. Your print job is ready for pick-up at the location chosen in Step 1 after you see "Your request has been processed."

4. When you arrive at the library, give your email address to the library staff to receive your print job.