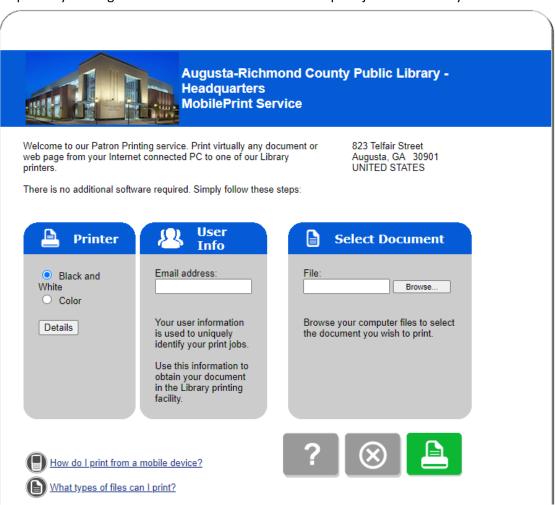

# **Wireless and Remote Printing Guide**

Mobile printing allows you to print directly to one of our printers from your own computer, smartphone, or tablet from anywhere.

1. In your web browser, go to <a href="http://print.arcpls.org/">http://print.arcpls.org/</a>. Choose the library branch location that you want to submit your print job to.